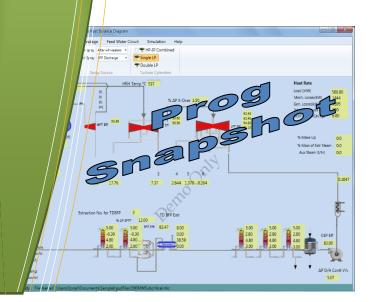

#### EFFICIENT AND EFFECTIVE SOLUTION

interface and requires no formal training. One can start simulating the complex steam cycle scenarios, with little orientation, if at all required. This results into very quick deployment of software and saves precious transition time, in case of change in trained human resource. Simple user interface of the software, encourages engineers to use it more often and understand more possibilities of efficiency improvements. Most among less than 100, easy to get inputs can be provided on single screen. Its graphical representation of the configuration is engaging and fun.

#### Configuration Options

Number of cylinder extractions, Spray source location, Turbine cylinder type, Double LP/ Single LP, Gland leakage inputs, No of feed water heaters, type of cascading, Type of Boiler feed pump etc.